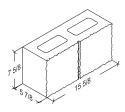

# **6 INCH UNITS**

## Split Face

6-8-16 Standard 5 %" x 7 %" x 15 %"

**6-8-16 Square Corner** 5 %" x 7 %" x 15 %"

6-8-16 1-Score