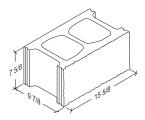

# Split Face

10-8-16 Standard 9 %" x 7 %" x 15 %"

**10-8-16 Square Corner** 9 %" x 7 %" x 15 %"

10-8-16 1-Score

**10-8-16 7-Score** 9 %" x 7 %" x 15 %"

**10-8-16 Bond Beam** 9 %" x 7 %" x 15 %"

**10-8-16 1-Score Bond Beam** 9 %" x 7 5%" x 15 5%"