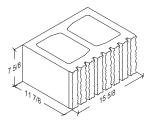

# Split Face

**12-8-16 Standard** 11 %" x 7 %" x 15 %"

**12-8-16 Square Corner** 11 %" x 7 %" x 15 %"

**12-8-16 1-Score** 11 %" x 7 %" x 15 %"

**12-8-16 7-Score** 11 %" x 7 %" x 15 %"

**12-8-16 Bond Beam** 11 %" x 7 %" x 15 %"