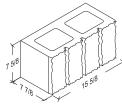

# Split Face

8-8-16 Standard 7 %" x 7 %" x 15 %"

8-8-16 Side & End 7 %" x 7 %" x 15 %"

**8-8-16 1-Score** 7 %" x 7 %" x 15 %"

**8-8-16 3-Score** 7 %" x 7 %" x 15 %"

8-8-16 5-Score 7 %" x 7 %" x 15 %"

8-8-16 7-Score 7 %" x 7 %" x 15 %"