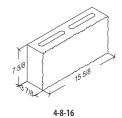

#### **4 INCH UNITS**

# Split Face

3 %" x 7 %" x 15 %"

7 5/8 15 5/8 4-8-16 1-Score

3 %" x 7 %" x 15 %"