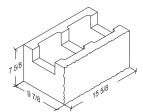

#### **4 INCH UNITS**

# Split Face

3 %" x 7 %" x 15 %"

7 5/8 15 5/8 4-8-16 1-Score

3 %" x 7 %" x 15 %"