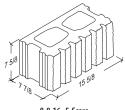

# Split Face

8-8-16 Standard 7 %" x 7 %" x 15 %"

8-8-16 Side & End 7 %" x 7 %" x 15 %"

**8-8-16 1-Score** 7 %" x 7 %" x 15 %"

**8-8-16 3-Score** 7 %" x 7 %" x 15 %"

8-8-16 5-Score 7 %" x 7 %" x 15 %"

8-8-16 7-Score 7 %" x 7 %" x 15 %"