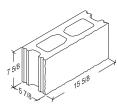

# **6 INCH UNITS**

## Split Face

6-8-16 Standard 5 %" x 7 %" x 15 %"

**6-8-16 Square Corner** 5 %" x 7 %" x 15 %"

6-8-16 1-Score