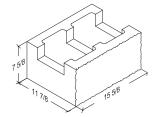

# Split Face

**12-8-16 Standard** 11 %" x 7 %" x 15 %"

**12-8-16 Square Corner** 11 %" x 7 %" x 15 %"

**12-8-16 1-Score** 11 %" x 7 %" x 15 %"

**12-8-16 7-Score** 11 %" x 7 %" x 15 %"

**12-8-16 Bond Beam** 11 %" x 7 %" x 15 %"

**12-8-16 1-Score Bond Beam** 11 75%" x 7 5%" x 15 5%"

**12-8-8 Half** 11 %" x 7 %" x 7 %'

130 Old Yellowstone Trail Three Forks, Montana 59752 PHONE: (406) 285-3261 FAX: (406) 285-4216