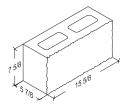

# **6 INCH UNITS**

## Split Face

6-8-16 Standard 5 %" x 7 %" x 15 %"

**6-8-16 Square Corner** 5 %" x 7 %" x 15 %"

6-8-16 1-Score