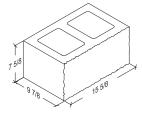

# Split Face

10-8-16 Standard 9 %" x 7 %" x 15 %"

**10-8-16 Square Corner** 9 %" x 7 %" x 15 %"

10-8-16 1-Score

**10-8-16 7-Score** 9 %" x 7 %" x 15 %"

**10-8-16 Bond Beam** 9 %" x 7 %" x 15 %"

**10-8-16 1-Score Bond Beam** 9 %" x 7 5%" x 15 5%"