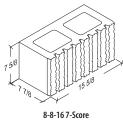

# Split Face

8-8-16 Standard 7 %" x 7 %" x 15 %"

8-8-16 Side & End 7 %" x 7 %" x 15 %"

**8-8-16 1-Score** 7 %" x 7 %" x 15 %"

**8-8-16 3-Score** 7 %" x 7 %" x 15 %"

8-8-16 5-Score 7 %" x 7 %" x 15 %"

8-8-16 7-Score 7 %" x 7 %" x 15 %"