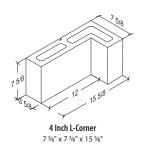

#### **4 INCH UNITS**

# Split Face

3 %" x 7 %" x 15 %"

7 5/8 15 5/8 4-8-16 1-Score

3 %" x 7 %" x 15 %"