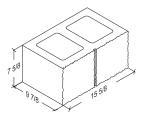

# Split Face

10-8-16 Standard 9 %" x 7 %" x 15 %"

**10-8-16 Square Corner** 9 %" x 7 %" x 15 %"

10-8-16 1-Score

**10-8-16 7-Score** 9 %" x 7 %" x 15 %"

**10-8-16 Bond Beam** 9 %" x 7 %" x 15 %"

**10-8-16 1-Score Bond Beam** 9 %" x 7 5%" x 15 5%"