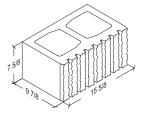

# Split Face

10-8-16 Standard 9 %" x 7 %" x 15 %"

**10-8-16 Square Corner** 9 %" x 7 %" x 15 %"

10-8-16 1-Score

**10-8-16 7-Score** 9 %" x 7 %" x 15 %"

**10-8-16 Bond Beam** 9 %" x 7 %" x 15 %"

**10-8-16 1-Score Bond Beam** 9 %" x 7 5%" x 15 5%"