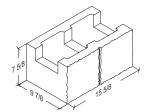

# **6 INCH UNITS**

## Split Face

6-8-16 Standard 5 %" x 7 %" x 15 %"

**6-8-16 Square Corner** 5 %" x 7 %" x 15 %"

6-8-16 1-Score