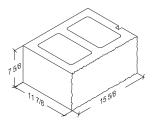

# Split Face

**12-8-16 Standard** 11 %" x 7 %" x 15 %"

**12-8-16 Square Corner** 11 %" x 7 %" x 15 %"

**12-8-16 1-Score** 11 %" x 7 %" x 15 %"

**12-8-16 7-Score** 11 %" x 7 %" x 15 %"

**12-8-16 Bond Beam** 11 %" x 7 %" x 15 %"