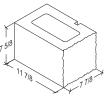

### **10 INCH UNITS**

# Split Face

10-8-16 Standard 9 %" x 7 %" x 15 %"

**10-8-16 Square Corner** 9 %" x 7 %" x 15 %"

10-8-16 1-Score

**10-8-16 7-Score** 9 %" x 7 %" x 15 %"

**10-8-16 Bond Beam** 9 %" x 7 %" x 15 %"

**10-8-16 1-Score Bond Beam** 9 %" x 7 5%" x 15 5%"

10-8-8 Half 9 %" x 7 %" x 7 %'