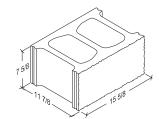

### **12 INCH UNITS**

# Split Face

**12-8-16 Standard** 11 %" x 7 %" x 15 %"

**12-8-16 Square Corner** 11 %" x 7 %" x 15 %"

**12-8-16 1-Score** 11 %" x 7 %" x 15 %"

**12-8-16 7-Score** 11 %" x 7 %" x 15 %"

**12-8-16 Bond Beam** 11 %" x 7 %" x 15 %"

**12-8-16 1-Score Bond Beam** 11 75%" x 7 5%" x 15 5%"

**12-8-8 Half** 11 %" x 7 %" x 7 %'

130 Old Yellowstone Trail Three Forks, Montana 59752 PHONE: (406) 285-3261 FAX: (406) 285-4216