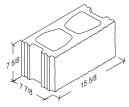

### **8 INCH UNITS**

# Split Face

8-8-16 Standard 7 %" x 7 %" x 15 %"

8-8-16 Side & End 7 %" x 7 %" x 15 %"

**8-8-16 1-Score** 7 %" x 7 %" x 15 %"

**8-8-16 3-Score** 7 %" x 7 %" x 15 %"

8-8-16 5-Score 7 %" x 7 %" x 15 %"

8-8-16 7-Score 7 %" x 7 %" x 15 %"