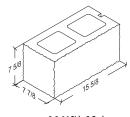

### **10 INCH UNITS**

# Split Face

10-8-16 Standard 9 %" x 7 %" x 15 %"

**10-8-16 Square Corner** 9 %" x 7 %" x 15 %"

10-8-16 1-Score

**10-8-16 7-Score** 9 %" x 7 %" x 15 %"

**10-8-16 Bond Beam** 9 %" x 7 %" x 15 %"

**10-8-16 1-Score Bond Beam** 9 %" x 7 5%" x 15 5%"