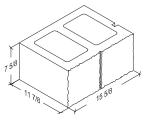

# Split Face

**12-8-16 Standard** 11 %" x 7 %" x 15 %"

**12-8-16 Square Corner** 11 %" x 7 %" x 15 %"

**12-8-16 1-Score** 11 %" x 7 %" x 15 %"

**12-8-16 7-Score** 11 %" x 7 %" x 15 %"

**12-8-16 Bond Beam** 11 %" x 7 %" x 15 %"