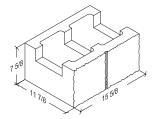

### **12 INCH UNITS**

# Split Face

**12-8-16 Standard** 11 %" x 7 %" x 15 %"

**12-8-16 Square Corner** 11 %" x 7 %" x 15 %"

**12-8-16 1-Score** 11 %" x 7 %" x 15 %"

**12-8-16 7-Score** 11 %" x 7 %" x 15 %"

**12-8-16 Bond Beam** 11 %" x 7 %" x 15 %"

**12-8-16 1-Score Bond Beam** 11 75%" x 7 5%" x 15 5%"

**12-8-8 Half** 11 %" x 7 %" x 7 %'

130 Old Yellowstone Trail Three Forks, Montana 59752 PHONE: (406) 285-3261 FAX: (406) 285-4216