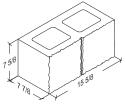

### **12 INCH UNITS**

# Split Face

**12-8-16 Standard** 11 %" x 7 %" x 15 %"

**12-8-16 Square Corner** 11 %" x 7 %" x 15 %"

**12-8-16 1-Score** 11 %" x 7 %" x 15 %"

**12-8-16 7-Score** 11 %" x 7 %" x 15 %"

**12-8-16 Bond Beam** 11 %" x 7 %" x 15 %"