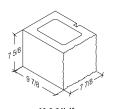

### **10 INCH UNITS**

# Split Face

10-8-16 Standard 9 %" x 7 %" x 15 %"

**10-8-16 Square Corner** 9 %" x 7 %" x 15 %"

10-8-16 1-Score

**10-8-16 7-Score** 9 %" x 7 %" x 15 %"

**10-8-16 Bond Beam** 9 %" x 7 %" x 15 %"

**10-8-16 1-Score Bond Beam** 9 %" x 7 5%" x 15 5%"

10-8-8 Half 9 %" x 7 %" x 7 %'